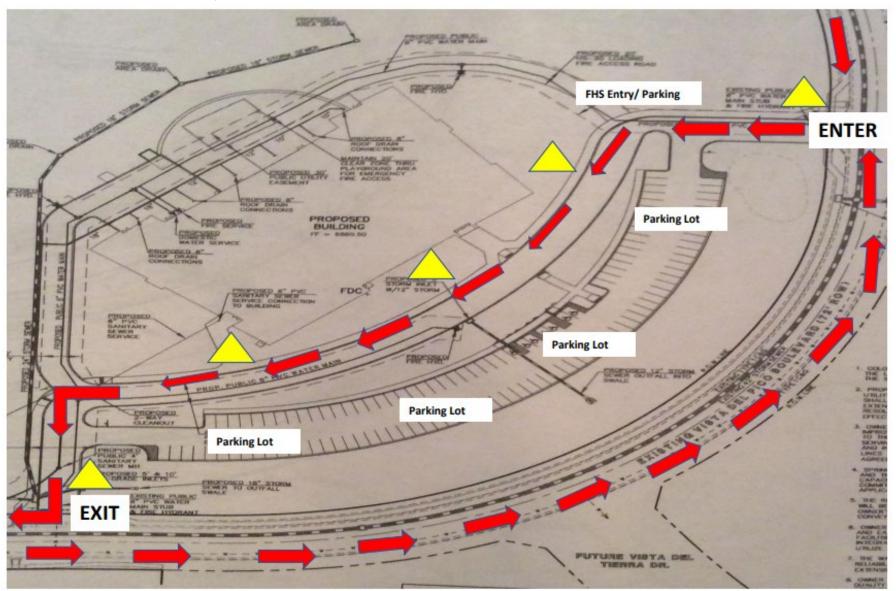

## **BLPA Map Legend/Directions**

We have ONE entry and ONE exit for drop off/pick up. Drivers must remain in their vehicles when in the drop-off/pick-up zone.

## **DROP OFF**

- Drivers will drive along the curb until past the first crosswalk.
- Once student(s) exit the vehicle, drivers will pull away from the curb into the flow of traffic.

## **PICK UP**

- Drivers will pull up along the curb pulling forward when able.
- Once student(s) enter the vehicle, driver will pull away from the curb into the flow of traffic.

Parking lot is used for parking only. Please do not drop students off in the parking lot.